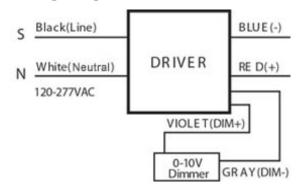

odel No.                   | Output<br>Current<br>Setting | Watts (W) | Lumens (lm)    | сст            | Efficacy<br>(lm/W) | Input<br>Voltage<br>(Vac) | Dimming | Life (L70)<br>hours | THD  | CRI | Power<br>Factor |
|-----------------------------|------------------------------|-----------|----------------|----------------|--------------------|---------------------------|---------|---------------------|------|-----|-----------------|
| VEKT2X2-8T<br>(20W/25W/30W) |                              | 20/25/30  | 2500/3125/3750 | 3500/4000/5000 | 125                | 120-277                   | 0-10V   | >100,000            | <20% | >80 | 0.9             |

### **Dimensions**

| Length  | Width   | Height  |
|---------|---------|---------|
| 1.78 ft | 1.85 ft | 2.76 in |

# **Wiring Diagram**



### **DLC Information**



 Order Code
 DLC Product ID
 DLC Product Model
 DLC Product Version

 VEKT2X2-8T (20W/25W/30W)
 P9X6SKH0
 VEKT2X2/8T (20W/25W/30W)
 5.1

www.espentech.com