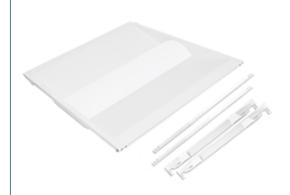

### **APPLICATIONS**

This advanced troffer retrofit kit easily converts 2X2 fluorescent troffers to the most current LED technology. Its ultra high efficiency reduces energy costs. It is one of the LED troffer retrofits that comes completely assembled as a lensed kit, requiring only one minute to install, reducing labor costs. The retrofit kit is also 0-10V Dimmable with 5 Year Warranty. Ideal applications include: office, retail, healthcare, education and hospitality interiors.

### **INSTALLATION**

The Troffer Retrofit Kit provides the ideal way to replace existing 2X2 recessed troffer, utilizing the existing fixture housing. The kit provides all the components needed to perform the change out quickly and efficiently, allowing for system upgrades without disturbing the ceiling. The LED troffer retrofit is completely assembled within the frame. With special 2-in-1 design, the kit fits for both air return troffers and standard troffers.