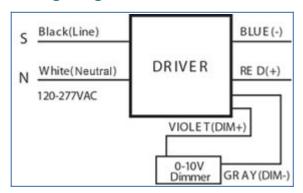

<br>(Vac) | Dimming | Life (L70)<br>hours | THD  |
|-----------------------------|-----------|----------------|----------------|--------------------|------------------------|---------|---------------------|------|
| VEKT-DP2X4<br>(23W/30W/36W) | 23/30/36  | 2875/3750/4500 | 3500/4000/5000 | 125                | 120-277V               | 0-10V   | >100,000            | <20% |

#### **Dimensions**

### Length Width Height

3.79 ft 1.85 ft 2 in

#### **Order Information**

| VEKT-P 2X2          |       | Н              | 4000K                   |
|---------------------|-------|----------------|-------------------------|
| Series<br>LED Panel | Size  | Lumen Package  | ССТ                     |
| Retrofit Kit        | 2'X2' | H = 22 Wattage | 3500K<br>4000K<br>5000K |



## **Wiring Diagram**



# **DLC Information**

| Order Code               | DLC Product ID | DLC Product Model | DLC Product<br>Version |
|--------------------------|----------------|-------------------|------------------------|
| VEKT-DP2X4 (23W/30W/36W) | PL66CLS8VW0J   | VEKT-DP2X4        | 5.1                    |