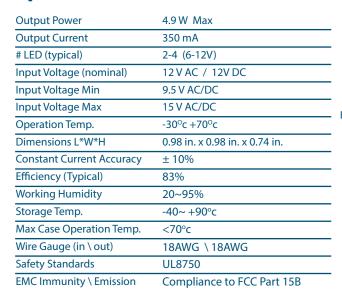

Dimmable with any standard MLV TRIAC Dimmer AC or DC 12V Input Wide voltage range 2-4 LEDs in series Super compact Aluminum case Withstands dry and damp conditions IP67

Class 2

**Specifications** 