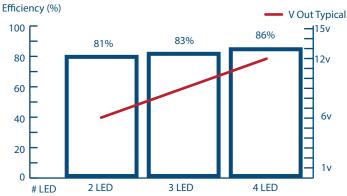

# **Low Voltage Constant Current LED Driver**

Product Code: SR312 (\*N)

Magnitude SR  $^{\text{m}}$  12V Low Voltage drivers have an input voltage range of 9V − 15V and are available in versions outputting 350mA, 450mA or 700mA. In addition, we offer custom calibrations to meet your needs. Because of their advanced design, they output precise current and can be used in a wide range of fixtures powering a wide range of LEDs and is compatible with existing systems fitted with magnetic transformers.