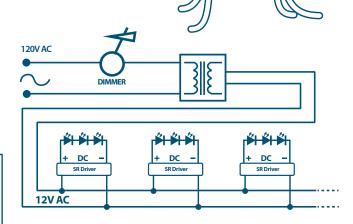

## **Assembly Example**

Magnitude SR ™ Series are dimmable with any standard TRIAC in-line dimmer. Their fully encapsulated form-factors are small enough for any size OEM fixture.

They are ideal for Landscape Lighting, Path Lighting, Area Lighting and Spotlights Packaged in an anodized aluminum case, they are designed for outdoor and wet environments.