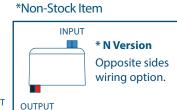

# **Low Voltage Constant Current LED Driver**

Product Code: SR312 (\*N)

Magnitude SR  $^{\text{m}}$  12V Low Voltage drivers have an input voltage range of 9V − 15V and are available in versions outputting 350mA, 450mA or 700mA. In addition, we offer custom calibrations to meet your needs. Because of their advanced design, they output precise current and can be used in a wide range of fixtures powering a wide range of LEDs and is compatible with existing systems fitted with magnetic transformers.