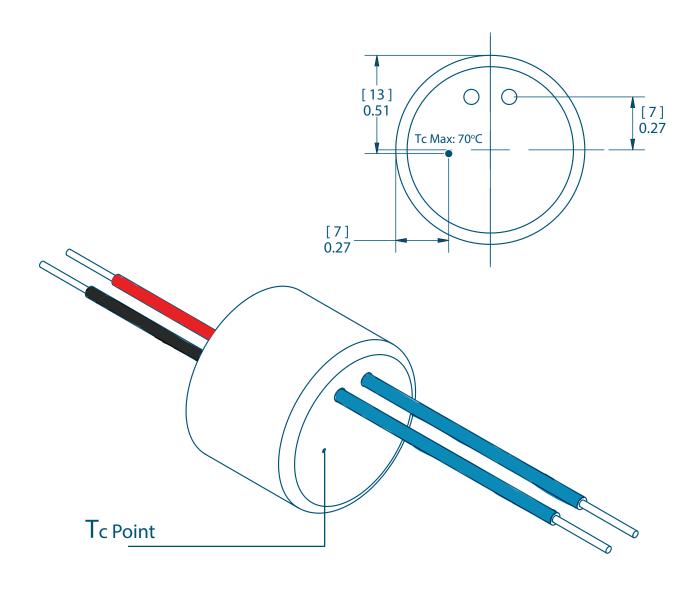

a wide range of LEDs and is compatible with existing systems fitted with magnetic transformers.

Magnitude SR ™ Series are dimmable with any standard TRIAC in-line dimmer. Their fully encapsulated form-factors are small enough for any size OEM fixture.

They are ideal for Landscape Lighting, Path Lighting, Area Lighting and Spotlights Packaged in an anodized aluminum case, they are designed for outdoor and wet environments.



Dimmable with any standard MLV TRIAC Dimmer AC or DC 12V Input Wide voltage range 2-4 LEDs in series Super compact Aluminum case Withstands dry and damp conditions IP67

Class 2



**Specifications** 





## **Assembly Example**

# MAGNITUDE DRIVEN

### Landscape LED Fixture





The specifications are subject to change without notice





# **Driver's Tc Point**