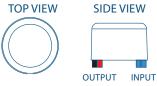

Dimmable with any standard MLV TRIAC Dimmer AC or DC 12V Input Wide voltage range 2-4 LEDs in series Super compact Aluminum case Withstands dry and damp conditions IP67

Class 2

**Specifications** 