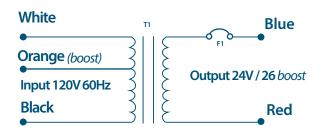

## **300W Lighting Transformer**

**Outdoor & Indoor Magnetic Lighting Transformer** 

Product Code: M300S24OD

Input leads are 18 AWG. Output leads are 12 AWG. Lead insulation is 105°c. The tranformer uses a class B 130°c insulation system. The Enclosure temperature will not exceed 70°c @ 40°c ambient. Wiring compartment has 2 knockouts sized 3/4 inch screw cable connectors. The removable cover for the wiring compartment is secured in place by a clips. The enclosure is black powder coated.

## **Specifications**

| Max Load                                | 300W                                                          |
|-----------------------------------------|---------------------------------------------------------------|
| Input Voltage                           | 120V AC                                                       |
| Input Current Full Load                 | 2.5 A                                                         |
| Output Voltage Full Load                | 23V AC / 25 V AC Boost                                        |
| Max Output Current Full Load            | 12.5 A                                                        |
| Open Circuit Output Voltage             | 23V AC / 25 V AC Boost                                        |
| Efficiency on l                         | 92%                                                           |
| Coil Former                             | Double Section Bobbin                                         |
| Max. Ambient Temperature                | -30°C to 50°C                                                 |
| Min. Installation Space Between Drivers | 5″ Inch                                                       |
| Thermal Class                           | B130°C                                                        |
| Leads Primary                           | PVC 600V #18                                                  |
| Leads Secondary                         | PVC 300V #12                                                  |
| Dimensions L*W*H                        | 9.8 in. x 4.2 in. x 3.5 in. (248.92 mm x 106.68 mm x 88.9 mm) |
| Weight                                  | 140 Oz.                                                       |