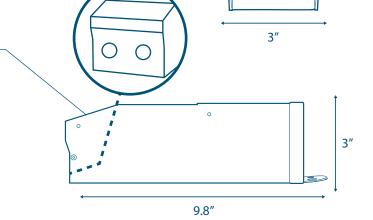

## **Specifications**

| Max Load                                | 200W                                                    |
|-----------------------------------------|---------------------------------------------------------|
| Input Voltage                           | 120V AC                                                 |
| Input Current Full Load                 | 1.66 A                                                  |
| Output Voltage Full Load                | 23V AC / 25 V AC Boost                                  |
| Max Output Current Full Load            | 12.5 A                                                  |
| Open Circuit Output Voltage             | 23V AC / 25 V AC Boost                                  |
| Efficiency on I                         | 91.50%                                                  |
| Coil Former                             | Double Section Bobbin                                   |
| Max. Ambient Temperature                | -30°C to 50°C                                           |
| Min. Installation Space Between Drivers | 5"Inch                                                  |
| Thermal Class                           | B130°C                                                  |
| Leads Primary                           | PVC 600V #18                                            |
| Leads Secondary                         | PVC 300V #12                                            |
| Dimensions L*W*H                        | 9.8 in. x 3 in. x 3 in. (248.92 mm x 76.2 mm x 76.2 mm) |
| Weight                                  | 87 Oz.                                                  |