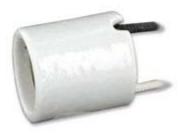

## **Description**

Medium Base, One-Piece, Keyless, HID, Glazed Porcelain Lampholder, HID & Incandescent, Single Circuit, Side Wired, 4KV-Pulse Rated - White

## **Product Features**

Color: White

Lamp Socket Base: Medium
Construction: One-Piece

Lamp Type: HID & Incandescent

Circuit: Single Circuit Access: Side Wired

Wattage Rating: 660W Voltage: 600 Volt

Termination: 9-Inch 18GA SEW-2 200C Leads

Feature: 4KV-Pulse Rated Mounting Type: 2 6-32 Bushing

Screw Shell Material: Nickel-Plated Copper Alloy

Shell Material: Glazed Porcelain

Contact Material: Nickel-Plated Copper-Alloy

Color: White

Standards and Certifications: UL