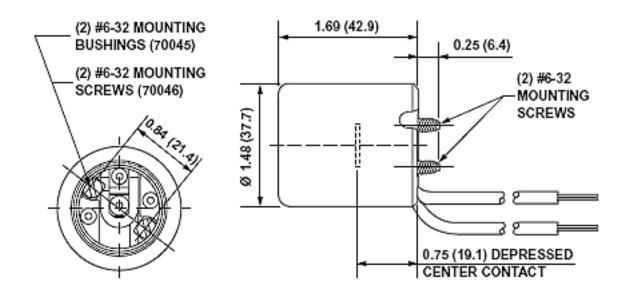

## **Product Features**

Color: White

Lamp Socket Base: Medium
Construction: One-Piece

Lamp Type: HID & Incandescent

Circuit: Single Circuit Access: Side Wired

Wattage Rating: 660W Voltage: 600 Volt

Termination: 9-Inch 18GA SEW-2 200C Leads

Feature: 4KV-Pulse Rated Mounting Type: 2 6-32 Bushing

Screw Shell Material: Nickel-Plated Copper Alloy

Shell Material: Glazed Porcelain

Contact Material: Nickel-Plated Copper-Alloy

Color: White

Standards and Certifications: UL

Warranty: 1 Year Limited Availability: Distribution

| Electrical Specifications          |                                 |
|------------------------------------|---------------------------------|
| Wattage Rating                     | 660W                            |
| Voltage                            | 600 Volt                        |
| Termination                        | 9-Inch 18GA SEW-2<br>200C Leads |
| Circuit                            | Single Circuit                  |
| Feature                            | 4KV-Pulse Rated                 |
| Mechanical Specifications          |                                 |
| Lamp Socket Base                   | Medium                          |
| Construction                       | One-Piece                       |
| Lamp Type                          | HID & Incandescent              |
| Access                             | Side Wired                      |
| Mounting Type                      | 2 6-32 Bushing                  |
| Screw Shell<br>Reinforcing Washers | No                              |
| Lamp Grip Screw<br>Shell           | No                              |
| Leaf Spring Under<br>Contact       | Yes                             |