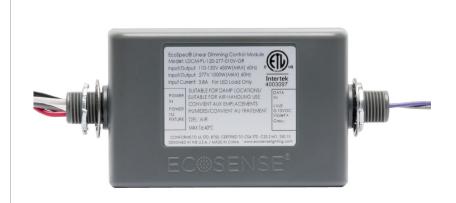

OVERVIEW . SPECIFICATIONS . ORDERING

ACCESSORIES | LDCM

PROJECT FIRM TYPE DATE

ECOSPEC® LINEAR DIMMING CONTROL MODULE PLENUM RATED (LDCM-PL) TAKES A 0-10V DIMMING SIGNAL AND A FIXED LINE VOLTAGE INPUT AND CONVERTS IT TO A REVERSE PHASE DIMMED OUTPUT FOR UP TO 1000W WITH A 277V LOAD AND 450W ON A 120V LOAD, ONE LDCM CAN BE USED PER RUN UP TO THE MAXIMUM WATTAGE. THE LDCM-PL IS RATED TO DIRECTLY MOUNT TO A JUNCTION BOX IN A PLENUM SPACE FOR EASIER INSTALLATIONS AND TO MEET BUILDING REQUIREMENTS.

## FEATURES:

- DIMS REVERSE PHASE ONLY FIXTURES WITH 0-10V
- SIMPLE INSTALLATION
- DIRECT J-BOX MOUNT
- 120V AND 277V COMPATIBLE
- AUTO-SENSING VOLTAGE SWITCH
- 450W @120V, 1000W @277V
- PLENUM RATED
- ONE LDCM PER FIXTURE RUN