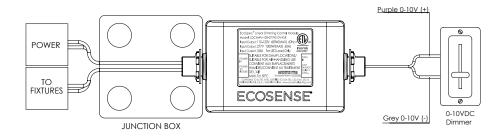

OVERVIEW . SPECIFICATIONS . ORDERING

ACCESSORIES | LDCM

PROJECT FIRM TYPE DATE

ECOSPEC® LINEAR DIMMING CONTROL MODULE PLENUM RATED (LDCM-PL) TAKES A 0-10V DIMMING SIGNAL AND A FIXED LINE VOLTAGE INPUT AND CONVERTS IT TO A REVERSE PHASE DIMMED OUTPUT FOR UP TO 1000W WITH A 277V LOAD AND 450W ON A 120V LOAD, ONE LDCM CAN BE USED PER RUN UP TO THE MAXIMUM WATTAGE. THE LDCM-PL IS RATED TO DIRECTLY MOUNT TO A JUNCTION BOX IN A PLENUM SPACE FOR EASIER INSTALLATIONS AND TO MEET BUILDING REQUIREMENTS.

**MOUNTING OPTIONS:** CONDUIT MOUNTING FOR BOTH SIDES

ECOSENSE LIGHTING INC. 837 NORTH SPRING STREET SUITE 103 LOS ANGELES, CA 90012

P • 310.496.6255

F • 310.496.6256

**T** • 855.632.6736 855.6.ECOSEN SPECIFICATIONS SUBJECT TO CHANGE WITHOUT NOTICE. VISIT ECOSENSELIGHTING.COM FOR THE MOST CURRENT SPECIFICATIONS. FOR A LIST OF PATENTS VISIT ECOSENSELIGHTING.COM/IP-PORTFOLIO/ ©2019 ECOSENSE LIGHTING INC. ALL RIGHTS RESERVED. ECOSENSE, THE ECOSENSE LOGO, TROV, TROV AND ECOSPEC ARE REGISTERED TRADEMARKS OF ECOSENSE LIGHTING INC.