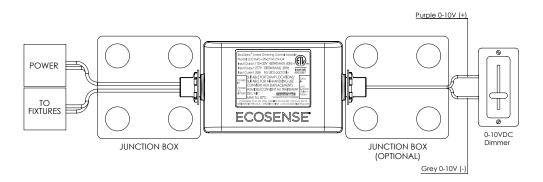

OVERVIEW . SPECIFICATIONS . ORDERING

ACCESSORIES | LDCM

PROJECT FIRM TYPE DATE

ECOSPEC® LINEAR DIMMING CONTROL MODULE PLENUM RATED (LDCM-PL) TAKES A 0-10V DIMMING SIGNAL AND A FIXED LINE VOLTAGE INPUT AND CONVERTS IT TO A REVERSE PHASE DIMMED OUTPUT FOR UP TO 1000W WITH A 277V LOAD AND 450W ON A 120V LOAD, ONE LDCM CAN BE USED PER RUN UP TO THE MAXIMUM WATTAGE. THE LDCM-PL IS RATED TO DIRECTLY MOUNT TO A JUNCTION BOX IN A PLENUM SPACE FOR EASIER INSTALLATIONS AND TO MEET BUILDING REQUIREMENTS.

## FEATURES:

- DIMS REVERSE PHASE ONLY FIXTURES WITH 0-10V
- SIMPLE INSTALLATION
- DIRECT J-BOX MOUNT
- 120V AND 277V COMPATIBLE
- AUTO-SENSING VOLTAGE SWITCH
- 450W @120V, 1000W @277V
- PLENUM RATED
- ONE LDCM PER FIXTURE RUN

CALCULATE MAXIMUM RUN PER LDCM UNIT BASED ON THE POWER MAX FIXTURE RUN LENGTH CONSUMPTION OF THE FIXTURE USED. **OPERATING VOLTAGE** 110 VAC-120 VAC, 277 VAC - AUTO-SENSING VOLTAGE SWITCH **OPERATING HERTZ** 60Hz

**MOUNTING OPTIONS:** CONDUIT MOUNTING FOR BOTH SIDES

ECOSENSE LIGHTING INC. 837 NORTH SPRING STREET SUITE 103 LOS ANGELES, CA 90012

P • 310.496.6255

F • 310.496.6256

**T** • 855.632.6736 855.6.ECOSEN SPECIFICATIONS SUBJECT TO CHANGE WITHOUT NOTICE. VISIT ECOSENSELIGHTING.COM FOR THE MOST CURRENT SPECIFICATIONS. FOR A LIST OF PATENTS VISIT ECOSENSELIGHTING.COM/IP-PORTFOLIO/ ©2019 ECOSENSE LIGHTING INC. ALL RIGHTS RESERVED. ECOSENSE, THE ECOSENSE LOGO, TROV, TROV AND ECOSPEC ARE REGISTERED TRADEMARKS OF ECOSENSE LIGHTING INC.