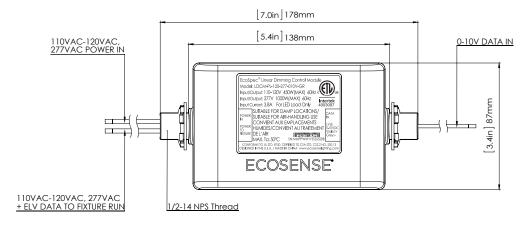

## PHYSICAL DIMENSIONS W 3.4" x H 2" x L7"; (87mm x 50mm x 178mm) HOUSING/LENS

INJECTION MOLDED POLYCARBONATE CONNECTORS

LEAD WIRE 6" FROM CONDUIT WEIGHT 0.99 LBS (0.45 KG)

**ENVIRONMENT** ETL DAMP LOCATION

## **DIMENSIONS**