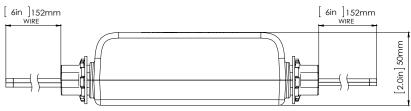

## PHYSICAL DIMENSIONS W 3.4" x H 2" x L7"; (87mm x 50mm x 178mm) HOUSING/LENS

INJECTION MOLDED POLYCARBONATE CONNECTORS

LEAD WIRE 6" FROM CONDUIT WEIGHT 0.99 LBS (0.45 KG)

**ENVIRONMENT** ETL DAMP LOCATION

## CONNECTORS

OR

**T** • 855.632.6736 855.6.ECOSEN