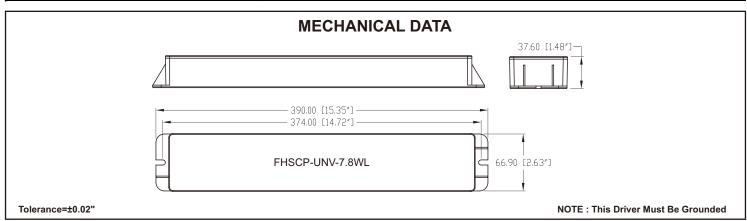

## SPECIFICATION SHEET: FHSCP-UNV-7.8WL

This Is An Original Product From Fulham Co., Inc

**Description:** Emergency LED Driver - Output 7.8W (Constant) - Universal Voltage - 156-390mA - 20-50V Forward Voltage - Long Case with Wire

## **ELECTRICAL DATA**

| ELECTRICAL DATA                     |                                             |
|-------------------------------------|---------------------------------------------|
| Input Voltage                       | 120-277VAC, 50/60Hz                         |
| Input Current                       | 0.065A Max.                                 |
| Input Power                         | 4.8W                                        |
| Output Current                      | 156-390mA                                   |
| Output Voltage Range                | 20-50Vdc                                    |
| Output Power/ Lumens                | 7.8W (Constant)/ 1250lm                     |
| Battery Type/ Model Number          | Ni-Cd 7.2Vdc                                |
| Battery Capacity Available          | 20.2WH                                      |
| Recharge Time                       | 24 Hours                                    |
| Number of Output Channels           | 1                                           |
| RFI/EMI                             | FCC Part 15A Non-Consumer                   |
| Output Type                         | Class 2                                     |
| Ambient Operating Temperature Range | 0°C to 50°C                                 |
| Surge Protection                    | Per C62.41 (TVS)                            |
| Protections                         | Input Overcurrent Protection (Fusible link) |
| Service Life                        | 50,000 Hours                                |
| Approvals / Class                   | ULus Class 2; Damp Locations                |