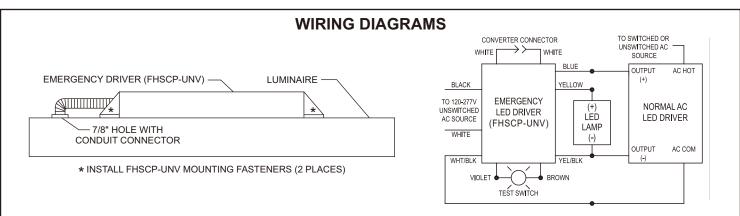

## SPECIFICATION SHEET: FHSCP-UNV-7.8WL

This Is An Original Product From Fulham Co., Inc

**Description:** Emergency LED Driver - Output 7.8W (Constant) - Universal Voltage - 156-390mA - 20-50V Forward Voltage - Long Case with Wire

## This Driver Will Operate The Following LED Modules:

Any LED module designed to accept constant input current of 156-390mA and that has a forward input voltage range of 20-50VDC.