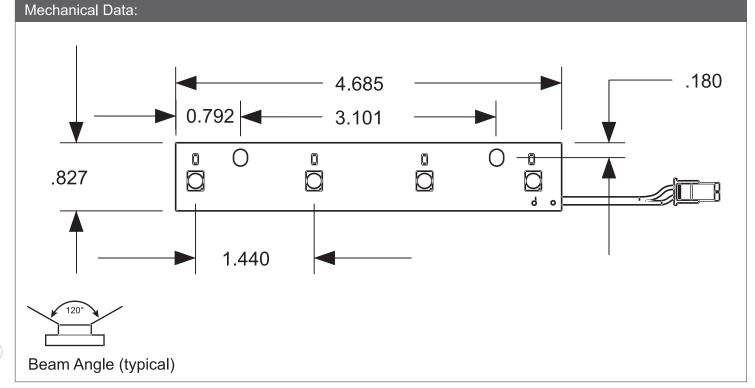

## Wiring Data:

Lead Length - inches: 24"

Battery Data:

| Fulham Part # | Battery<br>Pack | No. of<br>LEDs | Run<br>Time* |
|---------------|-----------------|----------------|--------------|
| FHSBATT3-C3   | 3 C Cell        | 4              | 145 min.     |
| FHSBATT3-D4   | 3 D Cell        | 4              | 200 min      |
| FHSBATTT3-F7  | 3 F Cell        | 4              | 360 min.     |