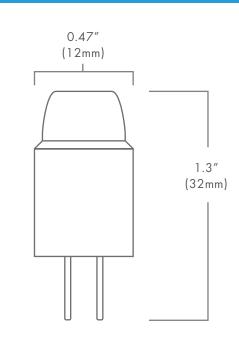

## **MICRO G-4**

## **DESCRIPTION:**

The Brilliance LED Micro G-4 Bipin is a subcompact LED that utilizes Samsung's chipset and also features Brilliance LED's multi-directional beam pattern. This Micro G-4 bipin is energy efficient and water resistant. Designed specifically for landscape retrofit, ideal for pathway lighting fixtures and step lights.