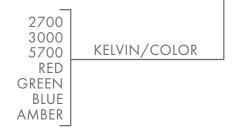

## **FEATURES:**

• New ceramic technology

Wattage

Kelvin Temperature

**Operating Range** 

Lamp Life (hours)

Warranty (years)

Input Voltage

3

2700, 3000, 5700

10-14 VAC

12VAC/DC

Samsung

35,000

10W Halogen

Red, Green, Blue, Amber