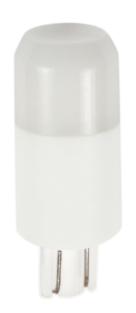

## **DESCRIPTION:**

The Brilliance LED Beacon T-5 Wedge is a sub-compact LED that utilizes the Epistar chipset and also features Brilliance LED's multi-directional beam pattern. This T-5 is energy efficient and water resistant. Designed specifically for landscape retrofit application, ideal for pathway lighting fixtures and step lights.