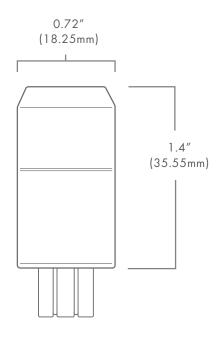

## **BEACON T-5**

## PART NUMBER: BRI BEACON T5 XXXX

| 2700 KELVIN TEMPERATURE<br>3000<br>5700 | 3000 |  |  |
|-----------------------------------------|------|--|--|
|-----------------------------------------|------|--|--|

## **DESCRIPTION:**

The Brilliance LED Beacon T-5 Wedge is a sub-compact LED that utilizes the Epistar chipset and also features Brilliance LED's multi-directional beam pattern. This T-5 is energy efficient and water resistant. Designed specifically for landscape retrofit application, ideal for pathway lighting fixtures and step lights.