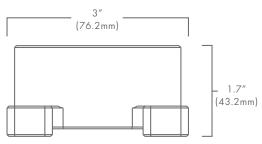

## PART NUMBER: AQUABEAM XX XXXX 5 WATTAGE 2700 3000 5700

Wattage 5 & 10 Lumens 350 & 700 45° Beam Spread Kelvin Temperature 2700, 3000, 5700 8-18 VAC/DC **Operating Range** 68 **CRI** 83 Lamp Life (hours) 50,000 Warranty (years) 5