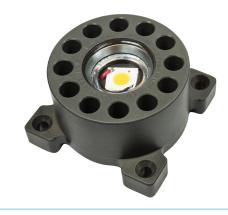

## **DESCRIPTION:**

The Brilliance LED AquaBeam was designed with high lumen and superior color rendition for the extremely wet or underwater applications. This integrated LED specialty fixture is made in the USA; it is fabricated of precision machined aluminum and is fully potted. The coating process allows for superior abrasion and corrosion resistance even in the harshest of environments. It has been tested in the harshest conditions for 100+ days.

## **FEATURES:**

- Fully submersible application
- Can be installed indoor and outdoor
- Dimmable with most magnetic transformers
- The latest in CREE COB technology
- Fully potted electronics
- Abrasion and corrosion resistant
- Environmentally friendly & energy efficient