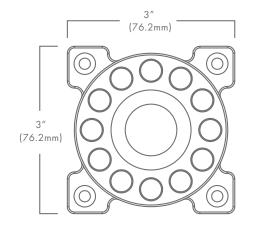

## PART NUMBER: AQUABEAM XX XXXX 5 WATTAGE 2700 3000 5700

Wattage 5 & 10 Lumens 350 & 700 45° Beam Spread Kelvin Temperature 2700, 3000, 5700 8-18 VAC/DC **Operating Range** 68 **CRI** 83 Lamp Life (hours) 50,000 Warranty (years) 5