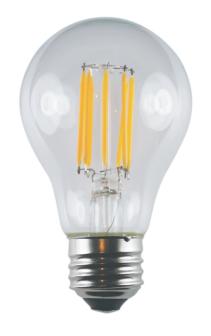

## **DESCRIPTION:**

The Brilliance LED Edge Filament lamps are a decorative light source in 110-130VAC. These 2700K lamps with 95 CRI give the effect of an original Edison lamp. This lamp is great for any place a warm light source is needed.

## **FEATURES:**

- Replaces 60W Incandescent
- UL Listed in USA and Canada
- Clear, omni-directional light source
- Elegant, exposed filament design
- Dimmable
- UL & FCC compliant

| Wattage Lumens Kelvin Temperature Operating Range CR IPI Lamp Life (hours) Warranty (years) | 6.5<br>500<br>2200, 2700<br>110-130 VAC<br>95<br>64<br>30,000<br>3 |
|---------------------------------------------------------------------------------------------|--------------------------------------------------------------------|
|                                                                                             |                                                                    |