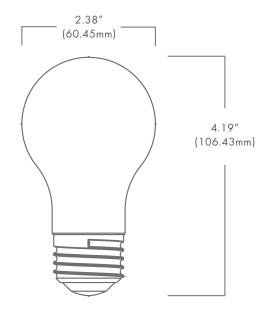

## A-19 EDGE FILAMENT



PART NUMBER: A19 FIL EDGE XXXX

2200
2700



## **DESCRIPTION:**

The Brilliance LED Edge Filament lamps are a decorative light source in 110-130VAC. These 2700K lamps with 95 CRI give the effect of an original Edison lamp. This lamp is great for any place a warm light source is needed.

## **FEATURES:**

- Replaces 60W Incandescent
- UL Listed in USA and Canada
- Clear, omni-directional light source
- Elegant, exposed filament design
- Dimmable
- UL & FCC compliant

| Wattage Lumens Kelvin Temperature Operating Range CR IPI Lamp Life (hours) Warranty (years) | 6.5<br>500<br>2200, 2700<br>110-130 VAC<br>95<br>64<br>30,000<br>3 |
|---------------------------------------------------------------------------------------------|------------------------------------------------------------------