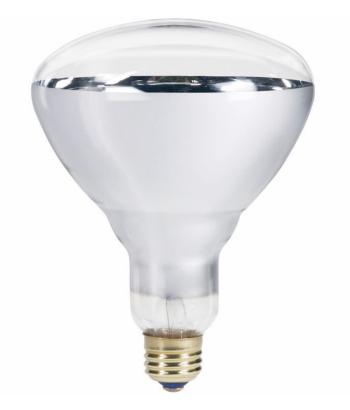

### Heat Lamp

250W

BR40

Medium Base

### **Perfect Shape**

· Ideal for recessed cans and track light fixtures

### **Technical specifications**

- Lamp holder: BR40
- Number of lamps: 1
- · Placement: Recessed cans, Track light