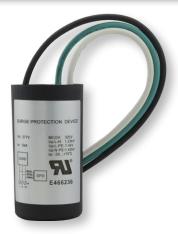

### **SURGE PROTECTOR 10kV**

## **PRO**

- For use with HID LED lamps
- Protects against lightning and overvoltages
- IP65 rated for wet locations
- Results in extended lamp lifetime
- U Helps reduce overall operating costs

#### **SPECIFICATIONS**

| Product<br>Model      | 97718<br>10SURGE/277V |
|-----------------------|-----------------------|
| Туре                  | SURGE PROTECTOR 10kV  |
| Max Operating Voltage | 120-277V 60Hz         |
| Surge Rating          | 273 Joules            |
| Dia. x Mol            | 1.34"x2.52"(34x64mm)  |
| Weight (lb. / g)      | 0.26lb. / 118g        |